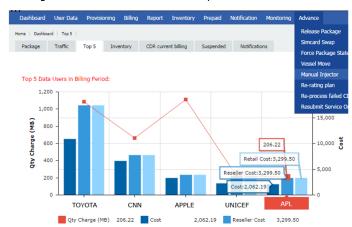

#### **Customer Self-care**

Any level of customers across reseller, partner, agent, company, subscriber, vessel, or airplane, have instant access to an easy to use self-care environment fully supporting responsive design across computers, tablets and smart phones. Any level can manage and view own data, view traffic data in real time, configure a wide range of monitoring, perform provisioning to the level allowed by the operator. One interface across Inmarsat, Iridium, Thuraya, Globalstar, AST, SingTel...